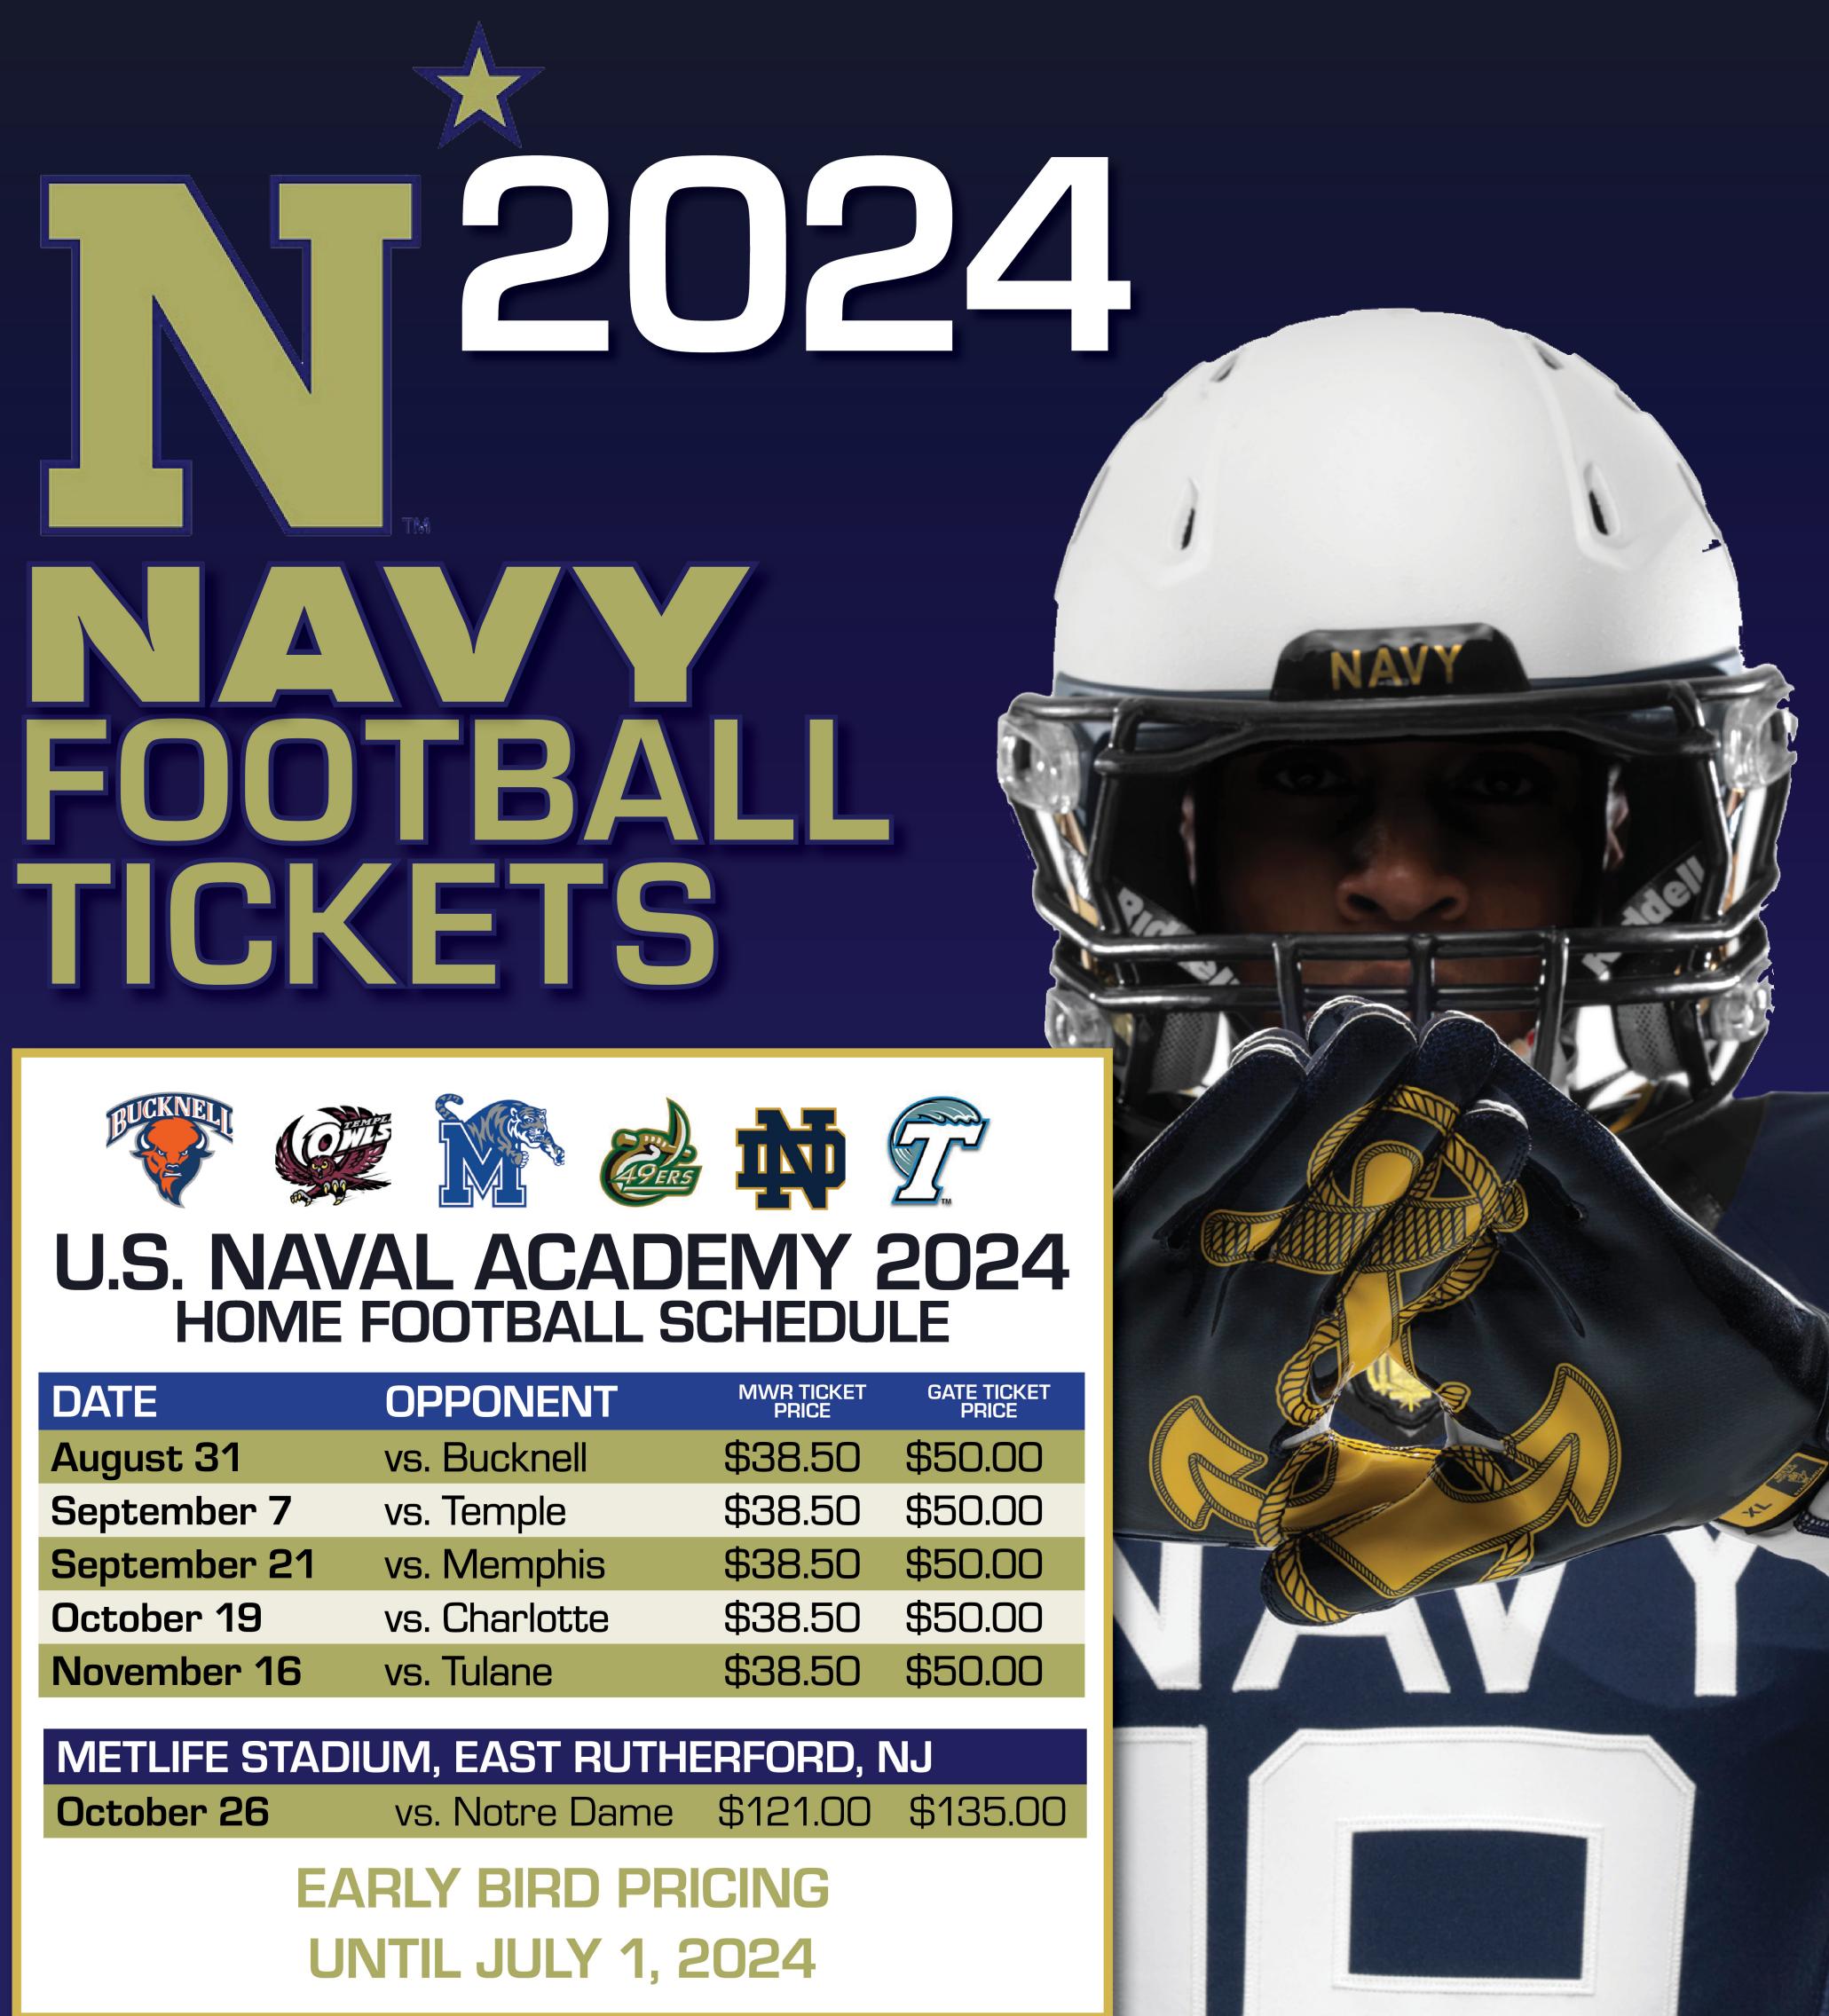

| DATE         | OPPONENT      | MWR TICKET<br>PRICE | GATE TICKET<br>PRICE |
|--------------|---------------|---------------------|----------------------|
| August 31    | vs. Bucknell  | \$38.50             | \$50.00              |
| September 7  | vs. Temple    | \$38.50             | \$50.00              |
| September 21 | vs. Memphis   | \$38.50             | \$50.00              |
| October 19   | vs. Charlotte | \$38.50             | \$50.00              |
| November 16  | vs. Tulane    | \$38.50             | \$50.00              |